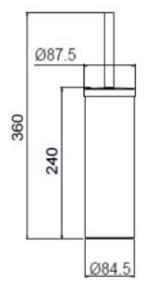

## **Technical drawing**

| Model             | K-72901T-S                                       |
|-------------------|--------------------------------------------------|
| Finish            | Stainless Steel (S)                              |
| Installation type | Deck Mount                                       |
| Dimensions        | W 88, D 88, H 360 mm                             |
| Features          | KOHLER finishes resist corrosion and tarnishing. |